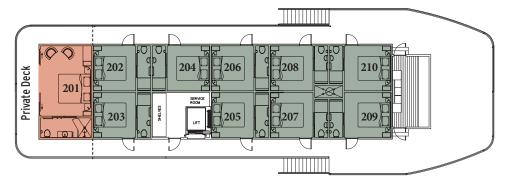

## 3 NIGHT DISCOVERY CRUISE

- EX ECHUCA Coach transfers to/from boat included

| Deck Category                                               | Cabins | Twin<br>Share PP | Cabin<br>Price |
|-------------------------------------------------------------|--------|------------------|----------------|
| Deck 1                                                      | 8      | \$2,670          | \$5,340        |
| Deck 2                                                      | 9      | \$2,670          | \$5,340        |
| <b>Deck 1</b><br>Owners Queen<br>Suite with Private<br>Deck | 1      | \$3,300          | \$6,600        |
| <b>Deck 2</b> Owners King Suite with Private Deck           | 1      | \$3,750          | \$7,500        |

### 4 NIGHT EXPLORER CRUISE

- EX ECHUCA Coach transfers to/from boat included

| Deck Category                                               | Cabins | Twin<br>Share PP | Cabin<br>Price |
|-------------------------------------------------------------|--------|------------------|----------------|
| Deck 1                                                      | 8      | \$3,560          | \$7,120        |
| Deck 2                                                      | 9      | \$3,560          | \$7,120        |
| <b>Deck 1</b><br>Owners Queen<br>Suite with Private<br>Deck | 1      | \$4,400          | \$8,800        |
| <b>Deck 2</b><br>Owners King Suite<br>with Private Deck     | 1      | \$5,000          | \$10,000       |

## 7 NIGHT ALL THE RIVERS RUN CRUISE

- EX ECHUCA Coach transfers to/from boat included

| Deck Category                                               | Cabins | Twin<br>Share PP | Cabin<br>Price |
|-------------------------------------------------------------|--------|------------------|----------------|
| Deck 1                                                      | 8      | \$6,280          | \$12,560       |
| Deck 2                                                      | 9      | \$6,280          | \$12,560       |
| <b>Deck 1</b><br>Owners Queen<br>Suite with Private<br>Deck | 1      | \$7,700          | \$15,400       |
| <b>Deck 2</b><br>Owners King Suite<br>with Private Deck     | 1      | \$8,750          | \$17,500       |