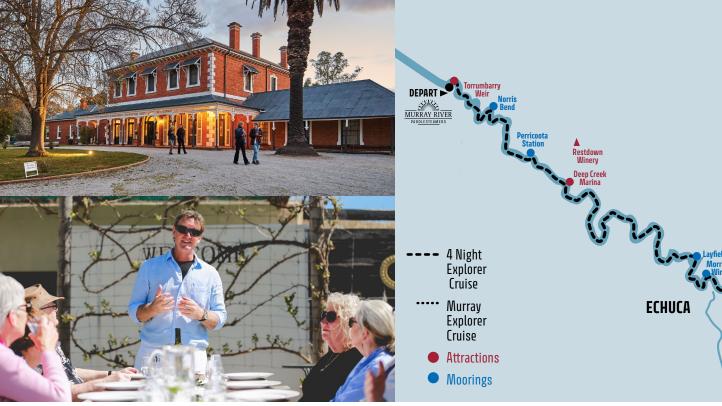

# Day 1. Norris Bend

As you depart Torrumbarry upstream, enjoy an afternoon Devonshire tea, take in the sights and sounds of the river and get to know your fellow cruisers. There's ample time to chat with the skipper in the wheelhouse to learn about PS Emmylou, her river history or simply relax in your private cabin. When the sun begins to set, this marks the start of 'Happy Hour'. Enjoy a drink in the saloon before a chefprepared welcome dinner. Listen to the river birds' evening chorus and watch for kangaroos, wombats, and many species of birds as the stars begin to appear. Tonight, we moor at Norris Bend where your crew will have a riverside campfire (weather dependant) ready for you to enjoy after diner.

### Day 2. Perricoota Station

After a hearty breakfast, Emmylou cruises to the famous Perricoota Station, the property first settled by James Maiden in 1843, and famous for starring in the TV mini series "All the River Run" where PS Emmylou was renamed PS Providence. Here you will depart to Restdown Winery, producers of fine organic wines and Hereford beef. Join the property's owners for a guided tour along a 1.4km wetlands walking trail, highlighting items of great Aboriginal significance before a gourmet lunch of local produce and wine tastings.

# Day 3. River Cruising & Layfield Lane

For early risers and keen photographers, the morning mist and wildlife around Perricoota is a sight to behold. After breakfast, Emmylou gracefully steams onwards upstream for a full day of cruising towards our riverside mooring, Layfield Lane mooring. Today enjoy lunch on the deck or in the saloon with plenty of time to relax with a good book or just take in the river views. Tonight, enjoy a grand dinner on the riverbank – our signature Australian BBQ (weather dependent), lit up by candles on the tables and stars in the sky. After dinner enjoy casual conversation around the campfire (weather dependent) with live entertainment before retiring for the evening.

# Day 4. Town Tour & Echuca

Start your day with a satisfying breakfast to fuel up for an exciting half-day adventure on both land and water. Your guided Henry Hopwood Town Tour tour will take you through the charming town of Echuca, uncovering hidden historical gems like Hopwood's Punt and the pontoon bridge. This bridge, the brainchild of Echuca's founder Henry Hopwood, marks the initial river crossing in the area.