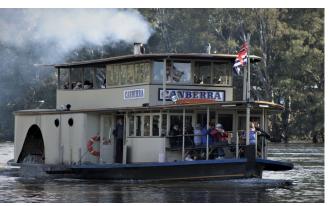

Guided walking tour of the historic Pot of Echuca precinct
1 hour cruise aboard teh 110 year old PS Canberra with morning tea

All-day cruising with historical commentary

Next, prepare to be enchanted by our 110 year old PS Canberra featuring a red gum timber hull built in 1912 at Goolwa South Australia. Enjoy morning tea aboard followed by a guided Port of Echuca tour as you immerse yourself in the rich history of Echuca & the Murray River.